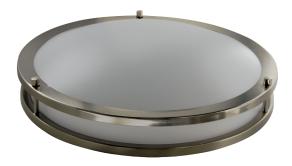

## LED FLUSH MOUNT

## MODEL# FM-SAT16-40

Core's commercial grade decorative fixtures are ideal for apartment buildings, condominiums, retirement homes and hotels. These fixtures utilize commercial grade LED's to deliver dependable 24/7 operation.

| PRODUCT DATA        |                |
|---------------------|----------------|
| Wattage             | 23W            |
| Rated Luminous Flux | 1610           |
| Voltage             | 120            |
| Colour Temp.(CCT)   | 4000 K         |
| Colour Designation  | Natural White  |
| CRI                 | 84             |
| Finish              | Brushed Nickel |
| Beam Angle          | 120°           |
| Weight (lbs)        | 3.5            |
| Rated Life          | 50000 hrs      |