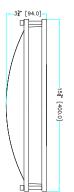

## LED FLUSH MOUNT

## MODEL# FM-SAT16-40

Core's commercial grade decorative fixtures are ideal for apartment buildings, condominiums, retirement homes and hotels. These fixtures utilize commercial grade LED's to deliver dependable 24/7 operation.

| PRODUCT DATA        |                |
|---------------------|----------------|
| Wattage             | 23W            |
| Rated Luminous Flux | 1610           |
| Voltage             | 120            |
| Colour Temp.(CCT)   | 4000 K         |
| Colour Designation  | Natural White  |
| CRI                 | 84             |
| Finish              | Brushed Nickel |
| Beam Angle          | 120°           |
| Weight (lbs)        | 3.5            |
| Rated Life          | 50000 hrs      |

## **PRODUCT DIMENSIONS**



## PHOTOMETRICS







- Dimmable.
- CRI rating : 84.
- Long lasting, commercial grade LED from Seoul semiconductor.
- Energy star rated for 50,000 hours.
- Durable acrylic lens.
- Fast and easy installation.
- 5 year limited warranty.
- Ideal for in-suite, hallways, stairwells, utility rooms and more.