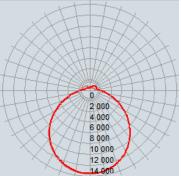

## PHOTOMETRICS

- Dimmable.
- CRI rating : 84.
- Long lasting, commercial grade LED from Seoul semiconductor.
- Energy star rated for 50,000 hours.
- Durable acrylic lens.
- Fast and easy installation.
- 5 year limited warranty.
- Ideal for in-suite, hallways, stairwells, utility rooms and more.