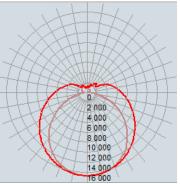

## PHOTOMETRICS

- Dimmable.
- CRI rating :  $\geq$ 80.
- Long lasting, commercial grade LED from Seoul semiconductor.
- Energy star rated for 50,000 hours.
- Durable acrylic lens.
- Fast and easy installation.
- 5 year limited warranty.
- Ideal for in-suite, hallways, stairwells, utility rooms and more.