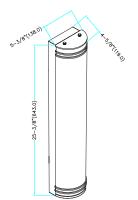

## LED VANITY

## MODEL# VN-SAT25-30

Core's commercial grade decorative fixtures are ideal for apartment buildings, condominiums, retirement homes and hotels. These fixtures utilize commercial grade LED's to deliver dependable 24/7 operation.

| PRODUCT DATA        |                |
|---------------------|----------------|
| Wattage             | 23W            |
| Rated Luminous Flux | 1480           |
| Voltage             | 120            |
| Colour Temp.(CCT)   | 3000 K         |
| Colour Designation  | Warmwhite      |
| CRI                 | ≥80            |
| Finish              | Brushed Nickel |
| Beam Angle          | 180°           |
| Weight (Ibs)        | 5              |
| Rated Life          | 50000 hrs      |

## **PRODUCT DIMENSIONS**



## PHOTOMETRICS





- Dimmable.
- CRI rating :  $\geq$ 80.
- Long lasting, commercial grade LED from Seoul semiconductor.
- Energy star rated for 50,000 hours.
- Durable acrylic lens.
- Fast and easy installation.
- 5 year limited warranty.
- Ideal for in-suite, hallways, stairwells, utility rooms and more.