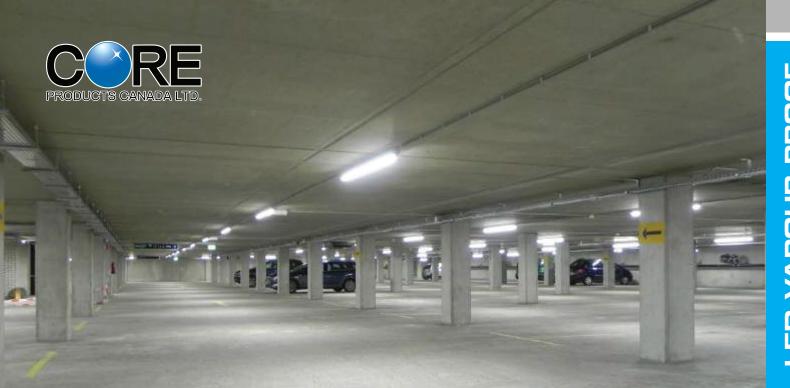

## LED VAPOUR PROOF FIXTURES

## **MODEL# VP-4848**

Core's Vapour Proof LED Fixtures are ideal for use in environments subject to high levels of moisture and dust. It's opal lens provides even, low-glare light, and it's exceptionally long life reduces maintenance costs.