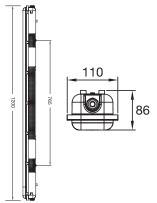

## LED VAPOUR PROOF FIXTURES

## **MODEL# VP-4848**

Core's Vapour Proof LED Fixtures are ideal for use in environments subject to high levels of moisture and dust. It's opal lens provides even, low-glare light, and it's exceptionally long life reduces maintenance costs.

| PRODUCT DATA        |                |
|---------------------|----------------|
| Wattage             | 48W            |
| Rated Luminous Flux | 4800           |
| Voltage             | 100-277V       |
| Colour Temp.(CCT)   | 5000 K         |
| Colour Designation  | Daylight White |
| CRI                 | ≥80            |
| Finish              | Light Grey     |
| Beam Angle          | 120°           |
| Weight (lbs)        | 6.3            |
| Rated Life          | 50000 hrs      |

## **PRODUCT DIMENSIONS**



## **PHOTOMETRICS**















- Housing consists of grey polycarbonate material with UV protection.
- Diffuser created using opal polycarbonate material with UV protection.
- Metal mounting chips.
- Uses Meanwell drivers.
- Great for ceiling or wall mounted installation.
- 3/4" knockout conduit is standard at either end.
- IP65
- CRI > 80
- 50,000 hours rated life.
- CCT 5000K