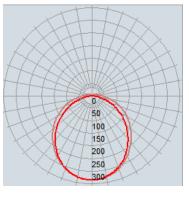

## **PHOTOMETRICS**

- Housing consists of grey polycarbonate material with UV protection.
- Diffuser created using opal polycarbonate material with UV protection.
- Metal mounting chips.
- Uses Meanwell drivers.
- Great for ceiling or wall mounted installation.
- 3/4" knockout conduit is standard at either end.
- IP65
- CRI > 80
- 50,000 hours rated life.
- CCT 5000K