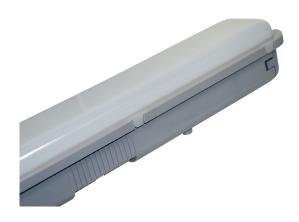

## **MODEL# VP-4848**

Core's Vapour Proof LED Fixtures are ideal for use in environments subject to high levels of moisture and dust. It's opal lens provides even, low-glare light, and it's exceptionally long life reduces maintenance costs.

## **PHOTOMETRICS**

- Housing consists of grey polycarbonate material with UV protection.
- Diffuser created using opal polycarbonate material with UV protection.
- Metal mounting chips.
- Uses Meanwell drivers.
- Great for ceiling or wall mounted installation.
- 3/4" knockout conduit is standard at either end.
- IP65
- CRI > 80
- 50,000 hours rated life.
- CCT 5000K