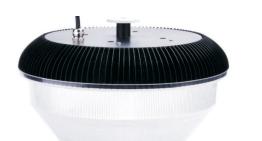

# **LED Low Bay Lights**

| Product                | LB-06W27V50-KA          | LB-06W27V50-KAMD        |
|------------------------|-------------------------|-------------------------|
| Watts                  | 60W                     | 60W                     |
| Volts                  | 100V-277V/200V-480V     | 100-277V                |
| Lumens                 | 5,100                   | 5,100                   |
| Colour Temperature (K) | 3,000/4,000/5,000/6,000 | 3,000/4,000/5,000/6,000 |
| CRI                    | >75                     | >75                     |
| IP Rating              | 54                      | 54                      |
| Power Factor           | >0.95                   | >0.95                   |
| Rated Life             | 50,000 hours            | 50,000 hours            |

## **Engineered to brighten your space**

Phone: (905)-946-1713