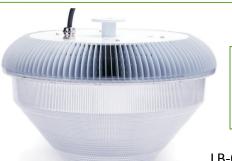

#### **Built-In Motion Sensor**

Light is initially 50% turned on, as soon as it detects motion—fixture turns on completely.

LB-06W27V50-KAMD