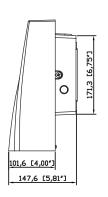

flexible mounting options. These fixtures can be used as flood lights and pole mounted lights allowing the same consistent look to be used throughout the installation.

| PRODUCT DATA        |                |
|---------------------|----------------|
| Wattage             | 50W            |
| Rated Luminous Flux | 4000           |
| Voltage             | 100-277V       |
| Colour Temp.(CCT)   | 5000K          |
| Colour Designation  | Daylight White |
| CRI                 | ≥80            |
| Finish              | BROWN          |
| Beam Angle          | 140°           |
| weight (lbs)        | 9              |
| Rated Life          | 50000 hrs      |





TL-WMB-ASF - Adjustable Slipfitter For TL-WMB501/801



Straight Slipfitter TL-WMB-SSF For TL-WMB501/801

### **PRODUCT DIMENSIONS**



### **PHOTOMETRICS**











- Industry leading chips from CREE
- COB Technology
- Input voltage: 120-277V
- Colour Temperature: 5000K
- Temperature Range: -20 to +40 C
- Heavy duty wall gasket.
- IP65 rated
- DLC Certified for 50,000 hours
- CRI >82