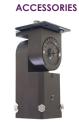

TL-WMB-ASF - Adjustable Slipfitter For TL-WMB501/801

Straight Slipfitter TL-WMB-SSF For TL-WMB501/801