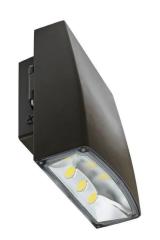

# LED WALL PACK

## MODEL# WP1-50

Core's new slim-line wall packs combine exceptional value, contemporary design and flexible mounting options. These fixtures can be used as flood lights and pole mounted lights allowing the same consistent look to be used throughout the installation.