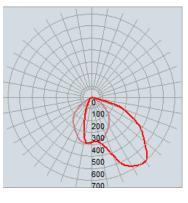

### **PHOTOMETRICS**

- Industry leading chips from CREE
- COB Technology
- Input voltage: 120-277V
- Colour Temperature: 5000K
- Temperature Range: -20 to +40 C
- Heavy duty wall gasket.
- IP65 rated
- DLC Certified for 50,000 hours
- CRI >82