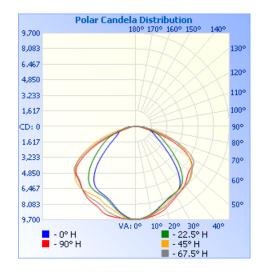

## PRODUCT DIMENSIONS / PHOTOMETRIC SPECS / ILLUMINANCE AT A DISTANCE

### **TECHNICAL DATA**

| LIGHT SPECIFICATIONS |                  |
|----------------------|------------------|
| Lumens               | 30857            |
| ССТ                  | 5000K            |
| CRI                  | ≥82              |
| Light Distribution   | Nema Type III    |
| DRIVER               |                  |
| Brand                | Meanwell         |
| Driver Type          | Constant Current |
| HOURS                |                  |
| Rated Hours          | 50,000           |