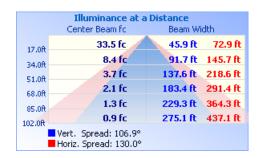

# LED FLOOD LIGHT

300W / 100-277V #FL2-300MA



#### **DESCRIPTION**

The FL2-300MA is Core's latest commercial LED flood light with mounting arm that utilizes world-leading chips and drivers to deliver the most reliable fixture available on the market. They are the best solution when you are looking to install lighting fixtures on high walls or poles to illuminate building perimeters, walkways, and landscapes.

#### POPULAR APPLICATIONS









**BUILDING PERIMETERS** 

WALKWAYS

**EXTERIOR WALLS** 

PARKING LOTS

## PRODUCT DIMENSIONS / PHOTOMETRIC SPECS / ILLUMINANCE AT A DISTANCE







### **TECHNICAL DATA**

| LIGHT SPECIFICATIONS |                  |
|----------------------|------------------|
| Lumens               | 30857            |
| ССТ                  | 5000K            |
| CRI                  | ≥82              |
| Light Distribution   | Nema Type III    |
| DRIVER               |                  |
| Brand                | Meanwell         |
| Driver Type          | Constant Current |
| HOURS                |                  |
| Rated Hours          | 50,000           |

| ELECTRICAL                     |          |  |
|--------------------------------|----------|--|
| Wattage                        | 300W     |  |
| System Watts                   | 304.2W   |  |
| Input Voltage                  | 100-277V |  |
| THD                            | <10%