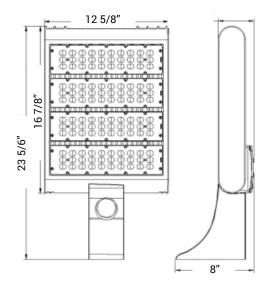

## PRODUCT DIMENSIONS / PHOTOMETRIC SPECS / ILLUMINANCE AT A DISTANCE

| LED CHIP             |                                                                     |  |
|----------------------|---------------------------------------------------------------------|--|
| Chip Brand           | LUMILEDS                                                            |  |
| Chip Type            | SMD                                                                 |  |
| TEMPERATURE          |                                                                     |  |
| Minimum Start        | -40°C                                                               |  |
| Ambient Temp         | 40°C                                                                |  |
| DIMENSIONS           | & WEIGHT                                                            |  |
| Dimensions           | 12 <sup>5</sup> / <sub>8</sub> " x 23 <sup>5</sup> / <sub>6</sub> " |  |
| Weight               | 10.9 KGS                                                            |  |
| APPROVALS & LISTINGS |                                                                     |  |
| cUL                  | E473127                                                             |  |
| DLC Listed           | FL2-300MA                                                           |  |
| IESNA                | LM-79                                                               |  |