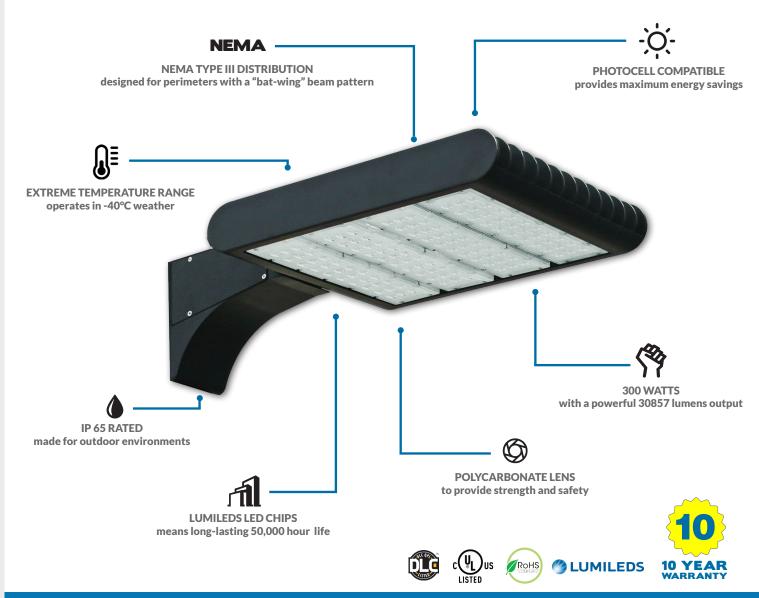

#### **DESCRIPTION**

The FL2-300MA is Core's latest commercial LED flood light with mounting arm that utilizes world-leading chips and drivers to deliver the most reliable fixture available on the market. They are the best solution when you are looking to install lighting fixtures on high walls or poles to illuminate building perimeters, walkways, and landscapes.

#### POPULAR APPLICATIONS

**BUILDING PERIMETERS** 

WALKWAYS

**EXTERIOR WALLS** 

PARKING LOTS

### **TECHNICAL DATA**

| LIGHT SPECIFICATIONS |                  |
|----------------------|------------------|
| Lumens               | 30857            |
| ССТ                  | 5000K            |
| CRI                  | ≥82              |
| Light Distribution   | Nema Type III    |
| DRIVER               |                  |
| Brand                | Meanwell         |
| Driver Type          | Constant Current |
| HOURS                |                  |
| Rated Hours          | 50,000           |

| ELECTRICAL                     |          |  |
|--------------------------------|----------|--|
| Wattage                        | 300W     |  |
| System Watts                   | 304.2W   |  |
| Input Voltage                  | 100-277V |  |
| THD                            | <10%     |  |
| CONSTRUCTION                   |          |  |
|                                | ••       |  |
| Housing Material               | Die-cast |  |
| Housing Material Lens Material |          |  |

| LED CHIP             |                                                                     |  |
|----------------------|---------------------------------------------------------------------|--|
| Chip Brand           | LUMILEDS                                                            |  |
| Chip Type            | SMD                                                                 |  |
| TEMPERATURE          |                                                                     |  |
| Minimum Start        | -40°C                                                               |  |
| Ambient Temp         | 40°C                                                                |  |
| DIMENSIONS           | & WEIGHT                                                            |  |
| Dimensions           | 12 <sup>5</sup> / <sub>8</sub> " x 23 <sup>5</sup> / <sub>6</sub> " |  |
| Weight               | 10.9 KGS                                                            |  |
| APPROVALS & LISTINGS |                                                                     |  |
| cUL                  | E473127                                                             |  |
| DLC Listed           | FL2-300MA                                                           |  |
| IESNA                | LM-79                                                               |  |