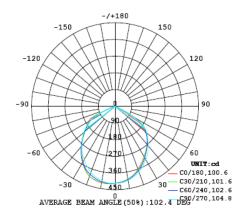

# LED FLOOD LIGHT

10W / 100-277V #FL3-10TR-1



### **DESCRIPTION**

The FL3 Series is a line of compact sized, minimal footprint LED Flood Lights that utilizes world-leading LED chips and drivers to deliver the most reliable fixture available on the market. They are the best solution when you are looking to install lighting fixtures on high walls or poles to illuminate building perimeters, walkways, and landscapes.

### **POPULAR APPLICATIONS**









**BUILDING PERIMETERS** 

WALKWAYS

**EXTERIOR WALLS** 

PARKING LOTS

### PRODUCT DIMENSIONS / PHOTOMETRIC SPECS / ILLUMINANCE AT A DISTANCE

#### FRONT VIEW



#### SIDE VIEW







## TECHNICAL DATA

| LIGHT SPECIFICATIONS |                  |
|----------------------|------------------|
| Lumens               | 929              |
| Efficacy             | 89 lumens/W      |
| CCT                  | 4000K            |
| CRI                  | ≥83              |
| Beam Angle           | 105°             |
| DRIVER               |                  |
| Brand                | Lishunda         |
| Driver Type          | Constant Current |
| HOURS                |                  |
| Rated Hours          | 50,000           |

| ELECTRICAL       |          |  |
|------------------|----------|--|
| Wattage          | 10W      |  |
| System Watts     | 10.44W   |  |
| Input Voltage    | 100-277V |  |
| THD              | <24%     |  |
| Power Factor     | 0.8955   |  |
| C