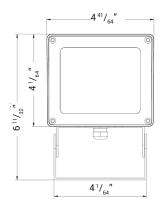

### PRODUCT DIMENSIONS / PHOTOMETRIC SPECS / ILLUMINANCE AT A DISTANCE

#### FRONT VIEW

| LED CHIP             |                                                                                            |  |
|----------------------|--------------------------------------------------------------------------------------------|--|
| Chip Brand           | PHILIPS LUMILEDS                                                                           |  |
| Chip Type            | LUXEON 3030 2D                                                                             |  |
| TEMPERATURE          |                                                                                            |  |
| Minimum Start        | -35°C                                                                                      |  |
| Ambient Temp         | 50°C                                                                                       |  |
| DIMENSIONS & WEIGHT  |                                                                                            |  |
| Dimensions           | 4 41/ <sub>64</sub> " x 7 <sup>3</sup> / <sub>64</sub> x 2 <sup>19</sup> / <sub>32</sub> " |  |
| Weight               | 0.67 KGS                                                                                   |  |
| APPROVALS & LISTINGS |                                                                                            |  |
| cETL                 | YES                                                                                        |  |
| DLC Listed           | PBP5867G                                                                                   |  |