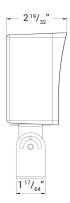

### PRODUCT DIMENSIONS / PHOTOMETRIC SPECS / ILLUMINANCE AT A DISTANCE

#### SIDE VIEW

| LED CHIP             |                                                                                            |  |
|----------------------|--------------------------------------------------------------------------------------------|--|
| Chip Brand           | PHILIPS LUMILEDS                                                                           |  |
| Chip Type            | LUXEON 3030 2D                                                                             |  |
| TEMPERATURE          |                                                                                            |  |
| Minimum Start        | -35°C                                                                                      |  |
| Ambient Temp         | 50°C                                                                                       |  |
| DIMENSIONS & WEIGHT  |                                                                                            |  |
| Dimensions           | 4 41/ <sub>64</sub> " x 7 <sup>3</sup> / <sub>64</sub> x 2 <sup>19</sup> / <sub>32</sub> " |  |
| Weight               | 0.67 KGS                                                                                   |  |
| APPROVALS & LISTINGS |                                                                                            |  |
| cETL                 | YES                                                                                        |  |
| DLC Listed           | PBP5867G                                                                                   |  |