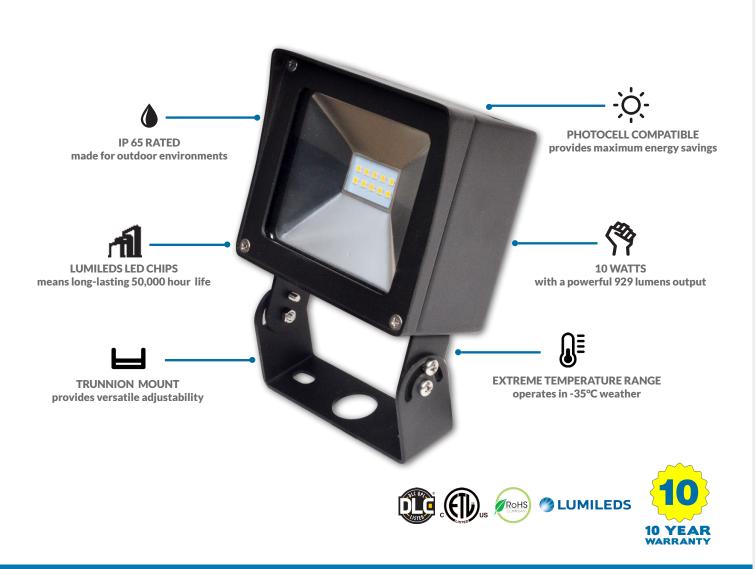

# LED FLOOD LIGHT

10W / 100-277V #FL3-10TR-1

### **DESCRIPTION**

The FL3 Series is a line of compact sized, minimal footprint LED Flood Lights that utilizes world-leading LED chips and drivers to deliver the most reliable fixture available on the market. They are the best solution when you are looking to install lighting fixtures on high walls or poles to illuminate building perimeters, walkways, and landscapes.

## TECHNICAL DATA

| LIGHT SPECIFICATIONS |                  |
|----------------------|------------------|
| Lumens               | 929              |
| Efficacy             | 89 lumens/W      |
| CCT                  | 4000K            |
| CRI                  | ≥83              |
| Beam Angle           | 105°             |
| DRIVER               |                  |
| Brand                | Lishunda         |
| Driver Type          | Constant Current |
| HOURS                |                  |
| Rated Hours          | 50,000           |

| ELECTRICAL       |          |  |
|------------------|----------|--|
| Wattage          | 10W      |  |
| System Watts     | 10.44W   |  |
| Input Voltage    | 100-277V |  |
| THD              | <24%     |  |
| Power Factor     | 0.8955   |  |
| CONSTRUCTION     |          |  |
| Housing Material | Aluminum |  |
| Lens Material    | Glass    |  |
| IP Rating        | IP65     |  |
| Mount Type       | Trunnion |  |
|                  |          |  |

| LED CHIP             |                                                                                            |  |
|----------------------|--------------------------------------------------------------------------------------------|--|
| Chip Brand           | PHILIPS LUMILEDS                                                                           |  |
| Chip Type            | LUXEON 3030 2D                                                                             |  |
| TEMPERATURE          |                                                                                            |  |
| Minimum Start        | -35°C                                                                                      |  |
| Ambient Temp         | 50°C                                                                                       |  |
| DIMENSIONS & WEIGHT  |                                                                                            |  |
| Dimensions           | 4 41/ <sub>64</sub> " x 7 <sup>3</sup> / <sub>64</sub> x 2 <sup>19</sup> / <sub>32</sub> " |  |
| Weight               | 0.67 KGS                                                                                   |  |
| APPROVALS & LISTINGS |                                                                                            |  |
| cETL                 | YES                                                                                        |  |
| DLC Listed           | PBP5867G                                                                                   |  |