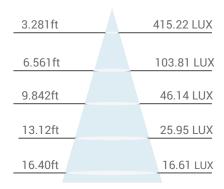

# LED FLOOD LIGHT

10W / 100-277V #FL3-10TR-1



### **DESCRIPTION**

The FL3 Series is a line of compact sized, minimal footprint LED Flood Lights that utilizes world-leading LED chips and drivers to deliver the most reliable fixture available on the market. They are the best solution when you are looking to install lighting fixtures on high walls or poles to illuminate building perimeters, walkways, and landscapes.

### **POPULAR APPLICATIONS**









**BUILDING PERIMETERS** 

WALKWAYS

**EXTERIOR WALLS** 

PARKING LOTS

### PRODUCT DIMENSIONS / PHOTOMETRIC SPECS / ILLUMINANCE AT A DISTANCE

#### FRONT VIEW



#### SIDE VIEW







## TECHNICAL DATA

| LIGHT SPECIFICATIONS |                  |
|----------------------|------------------|
| Lumens               | 929              |
| Efficacy             | 89 lumens/W      |
| CCT                  | 4000K            |
| CRI                  | ≥83              |
| Beam Angle           | 105°             |
| DRIVER               |                  |
| Brand                | Lishunda         |
| Driver Type          | Constant Current |
| HOURS                |                  |
| Rated Hours          | 50,000           |

| ELECTRICAL       |          |  |
|------------------|----------|--|
| Wattage          | 10W      |  |
| System Watts     | 10.44W   |  |
| Input Voltage    | 100-277V |  |
| THD              | <24%     |  |
| Power Factor     | 0.8955   |  |
| CON