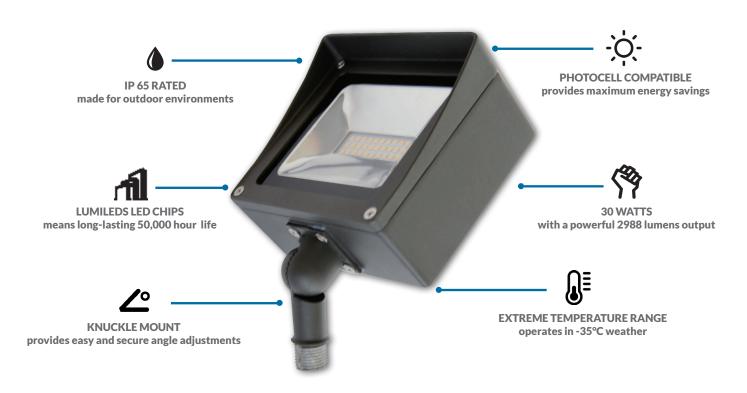

# **LED FLOOD LIGHT**

30W / 120-277V #FL3-30KN-1

#### **DESCRIPTION**

The FL3 Series is a line of compact sized, minimal footprint LED Flood Lights that utilizes world-leading LED chips and drivers to deliver the most reliable fixture available on the market. They are the best solution when you are looking to install lighting fixtures on high walls or poles to illuminate building perimeters, walkways, and landscapes.

## TECHNICAL DATA

| LIGHT SPECIFICATIONS |                  |
|----------------------|------------------|
| Lumens               | 2988             |
| Efficacy             | 94.8 lumens/W    |
| CCT                  | 4000K            |
| CRI                  | ≥83              |
| Beam Angle           | 105°             |
| DRIVER               |                  |
| Brand                | Lishunda         |
| Driver Type          | Constant Current |
| HOURS                |                  |
| Rated Hours          | 50,000           |

| FLEGTBLOAL       |          |  |
|------------------|----------|--|
| ELECTRICAL       |          |  |
| Wattage          | 30W      |  |
| System Watts     | 31.51W   |  |
| Input Voltage    | 120-277V |  |
| THD              | <19%     |  |
| Power Factor     | 0.8928   |  |
| CONSTRUCTION     |          |  |
| Housing Material | Aluminum |  |
| Lens Material    | Glass    |  |
| IP Rating        | IP65     |  |
| Mount Type       | Knuckle  |  |
|                  |          |  |

| LED CHIP             |                                                                                                        |  |
|----------------------|--------------------------------------------------------------------------------------------------------|--|
| Chip Brand           | PHILIPS LUMILEDS                                                                                       |  |
| Chip Type            | LUXEON 3030 2D                                                                                         |  |
| TEMPERATURE          |                                                                                                        |  |
| Minimum Start        | -35°C                                                                                                  |  |
| Ambient Temp         | 50°C                                                                                                   |  |
| DIMENSIONS &         | WEIGHT                                                                                                 |  |
| Dimensions           | 5 <sup>43</sup> / <sub>64</sub> " x 7 <sup>63</sup> / <sub>64</sub> x 3 <sup>5</sup> / <sub>32</sub> " |  |
| Weight               | 1.09 KGS                                                                                               |  |
| APPROVALS & LISTINGS |                                                                                                        |  |
| cETL                 | YES                                                                                                    |  |
| DLC Listed           | PDQMM4W7                                                                                               |  |