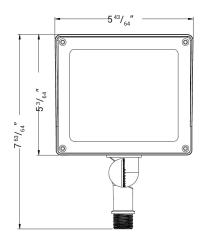

### PRODUCT DIMENSIONS / PHOTOMETRIC SPECS / ILLUMINANCE AT A DISTANCE

#### FRONT VIEW

| LED CHIP             |                                                                                                        |  |
|----------------------|--------------------------------------------------------------------------------------------------------|--|
| Chip Brand           | PHILIPS LUMILEDS                                                                                       |  |
| Chip Type            | LUXEON 3030 2D                                                                                         |  |
| TEMPERATURE          |                                                                                                        |  |
| Minimum Start        | -35°C                                                                                                  |  |
| Ambient Temp         | 50°C                                                                                                   |  |
| DIMENSIONS &         | WEIGHT                                                                                                 |  |
| Dimensions           | 5 <sup>43</sup> / <sub>64</sub> " x 7 <sup>63</sup> / <sub>64</sub> x 3 <sup>5</sup> / <sub>32</sub> " |  |
| Weight               | 1.09 KGS                                                                                               |  |
| APPROVALS & LISTINGS |                                                                                                        |  |
| cETL                 | YES                                                                                                    |  |
| DLC Listed           | PDQMM4W7                                                                                               |  |