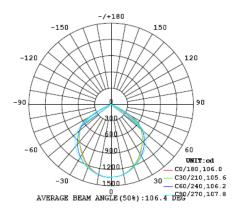

### PRODUCT DIMENSIONS / PHOTOMETRIC SPECS / ILLUMINANCE AT A DISTANCE

## TECHNICAL DATA

| LIGHT SPECIFICATIONS |                  |
|----------------------|------------------|
| Lumens               | 2988             |
| Efficacy             | 94.8 lumens/W    |
| CCT                  | 4000K            |
| CRI                  | ≥83              |
| Beam Angle           | 105°             |
| DRIVER               |                  |
| Brand                | Lishunda         |
| Driver Type          | Constant Current |
| HOURS                |                  |
| Rated Hours          | 50,000           |