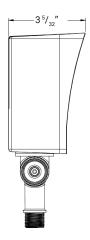

### PRODUCT DIMENSIONS / PHOTOMETRIC SPECS / ILLUMINANCE AT A DISTANCE

| LED CHIP             |                                                                                                        |  |
|----------------------|--------------------------------------------------------------------------------------------------------|--|
| Chip Brand           | PHILIPS LUMILEDS                                                                                       |  |
| Chip Type            | LUXEON 3030 2D                                                                                         |  |
| TEMPERATURE          |                                                                                                        |  |
| Minimum Start        | -35°C                                                                                                  |  |
| Ambient Temp         | 50°C                                                                                                   |  |
| DIMENSIONS &         | WEIGHT                                                                                                 |  |
| Dimensions           | 5 <sup>43</sup> / <sub>64</sub> " x 7 <sup>63</sup> / <sub>64</sub> x 3 <sup>5</sup> / <sub>32</sub> " |  |
| Weight               | 1.09 KGS                                                                                               |  |
| APPROVALS & LISTINGS |                                                                                                        |  |
| cETL                 | YES                                                                                                    |  |
| DLC Listed           | PDQMM4W7                                                                                               |  |