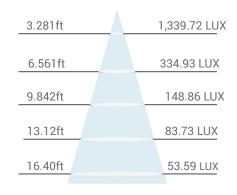

# **LED FLOOD LIGHT**

30W / 120-277V #FL3-30KN-1













#### **DESCRIPTION**

The FL3 Series is a line of compact sized, minimal footprint LED Flood Lights that utilizes world-leading LED chips and drivers to deliver the most reliable fixture available on the market. They are the best solution when you are looking to install lighting fixtures on high walls or poles to illuminate building perimeters, walkways, and landscapes.

#### **POPULAR APPLICATIONS**









**BUILDING PERIMETERS** 

WALKWAYS

**EXTERIOR WALLS** 

PARKING LOTS

### PRODUCT DIMENSIONS / PHOTOMETRIC SPECS / ILLUMINANCE AT A DISTANCE

#### FRONT VIEW











## TECHNICAL DATA

| LIGHT SPECIFICATIONS |                  |
|----------------------|------------------|
| Lumens               | 2988             |
| Efficacy             | 94.8 lumens/W    |
| CCT                  | 4000K            |
| CRI                  | ≥83              |
| Beam Angle           | 105°             |
| DRIVER               |                  |
| Brand                | Lishunda         |
| Driver Type          | Constant Current |
| HOURS                |                  |
| Rated Hours          | 50,000           |

| FLEGTBLOAL       |          |  |
|------------------|----------|--|
| ELECTRICAL       |          |  |
| Wattage          | 30W      |  |
| System Watts     | 31.51W   |  |
| Input Voltage    | 120-277V |  |
| THD              | <19%     |  |
| Pow