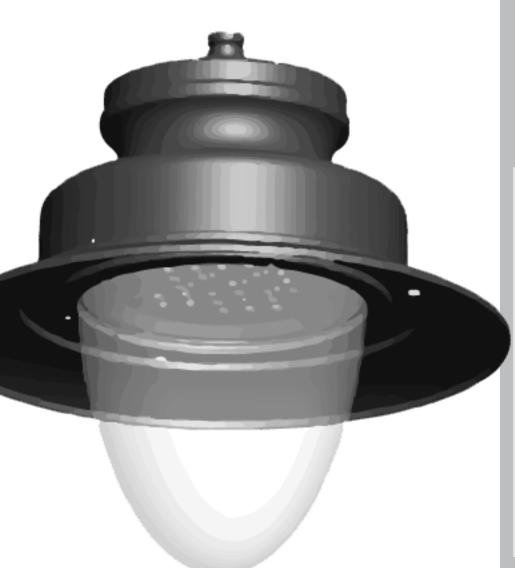

OFF GRID
DECORATIVE SOLAR LIGHTING

DECO A SERIES SOLAR PATHWAY/STREET LIGHTING



# Powered by: **ZeroSUN** TM Solar Controller

ZeroSUN™ is a ground breaking, proprietary, solar controller technology from Upplands Energy Inc. that transfers power from solar panels to the batteries and uses that power with the highest degree of efficiency. ZeroSUN™ ensures that your system operates every night, without the dependency upon the continuous presence of sunlight.

ZeroSUN™ smart technology has zero dependency on continuous sunlight... No more worries about cloudy, wet, rainy days affecting your solar system.

The ZeroSUN™ iCloud, optional GPRS wireless control system, provides unparalleled monitoring and systems management in real time, around the clock, where a large number of fixtures are in play. The iCloud GPRS control system is secure, safe, easy to use and reduces co