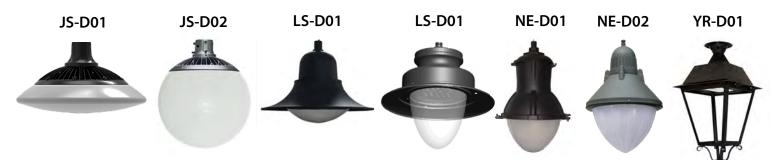

ciated with installation and manintenance.

# **OFF GRID**

# DECO A SERIES - SOLAR STREET/PATHWAY LIGHTING

MODEL NOMENCLATURE: example UE-DECO A - 30W-F-JS-D01

UPPLANDS PART# -**WARRANTY:** SERIES —

WATTAGE — 3 Year Limited Warranty

PANEL TYPE —

**APPLICATIONS:** LUMINAIRE TYPE ————

The Deco A Decorative Solar Street/Pathway Lighting fixture has an Architectually pleasing design with a Hi-Performance monocrystalline solar panel. Coupled with our ground breaking ZeroSUN™ Smart controller technology makes Deco A the perfect choice for any stylish off grid solar lighting installation. Parks, gardens, walkways, and streets, anywhere critical security lighting is required. Proven solutions for worry free, all night, every night year round lighting applications.

#### **FIXTURE MODEL:**



### PRODUCT INFORMATION:

**Solar Panel:** Monocrystalline Flat, Arched, or Wave

**Battery:** Premium LiFePO4

**Charge Time:** 5-6 hrs

ZeroSUN™ Controller: Proprietary Technology for low sun days

Luminaire: IP66/IK08

30W, 60W or 80W Available Wattage: **Available Lumens:** 3900 - 7800lm Colour Temperature: 3000°K or 5000°K

Installation: **Base Mount Solar Poles** 



4in ROUND STEEL POLE 5in ROUND STEEL POLE

18 ft

10 ft 12 ft 12 ft 16 ft

## **PANEL TYPES:**



F - FLAT PANEL



W - WAVE PANEL