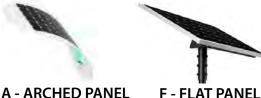

eroSUN™ Smart controller technology makes Deco A the perfect choice for any stylish off grid solar lighting installation. Parks, gardens, walkways, and streets, anywhere critical security lighting is required. Proven solutions for worry free, all night, every night year round lighting applications.

#### **FIXTURE MODEL:**



### PRODUCT INFORMATION:

**Solar Panel:** Monocrystalline Flat, Arched, or Wave

**Battery:** Premium LiFePO4

**Charge Time:** 5-6 hrs

ZeroSUN™ Controller: Proprietary Technology for low sun days

Luminaire: IP66/IK08

30W, 60W or 80W Available Wattage: **Available Lumens:** 3900 - 7800lm Colour Temperature: 3000°K or 5000°K

Installation: **Base Mount Solar Poles** 



4in ROUND STEEL POLE 5in ROUND STEEL POLE

18 ft

10 ft 12 ft 12 ft 16 ft

## **PANEL TYPES:**



F - FLAT PANEL



W - WAVE PANEL