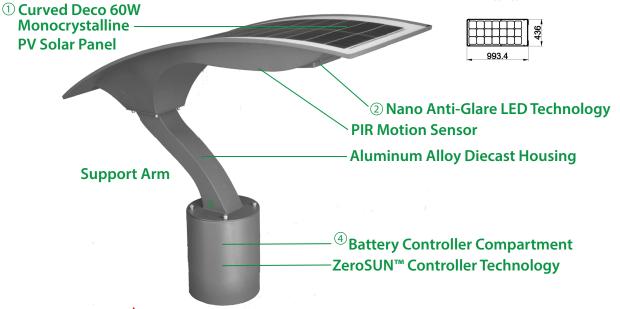

## OFF GRID DECO 20 SERIES - SOLAR PATHWAY LIGHTING

**MODEL:** UE-DECO-20-PB Architechual Solar Pathway Lighting

## **APPLICATIONS:**

The Deco 20 Decorative Solar Pathway Lighting fixture has an Architectually pleasing design with a Hi-Performance curved monocrystalline solar panel. Coupled with our ground breaking ZeroSUN™ *Smart* controller technology makes Deco 20 the perfect choice for any off grid solar pathway lighting installation. Parks, gardens, walkways, anywhere critical security lighting is required. Proven solutions for worry free, all night, every night year round lighting applications.

## **PRODUCT INFORMATION:**

Watts: 20W

Lumens: 3000lm max Efficacy: up to 180lm/watt

Battery: Premium LiFePO4 -136.6Wh

Operating Temp: -40°C to 60°C

Solar Panel: Monocrystalline Solar Panel

Charge Time: 5-6hrs
Discharge Time: 7 days
CCT: 5000°K
CRI: 80
IP Rating: IP65

Dimensions: 993.4mm X 436mm Bat Compartment: 200mm X 249mm

UNIT: MM