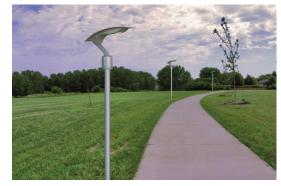

## **APPLICATIONS:**

The Deco 20 Decorative Solar Pathway Lighting fixture has an Architectually pleasing design with a Hi-Performance curved monocrystalline solar panel. Coupled with our ground breaking ZeroSUN™ *Smart* controller technology makes Deco 20 the perfect choice for any off grid solar pathway lighting installation. Parks, gardens, walkways, anywhere critical security lighting is required. Proven solutions for worry free, all night, every night year round lighting applications.