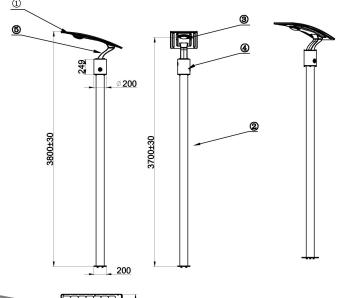

Decorative Solar Pathway Lighting fixture has an Architectually pleasing design with a Hi-Performance curved monocrystalline solar panel. Coupled with our ground breaking ZeroSUN™ *Smart* controller technology makes Deco 20 the perfect choice for any off grid solar pathway lighting installation. Parks, gardens, walkways, anywhere critical security lighting is required. Proven solutions for worry free, all night, every night year round lighting applications.

## **PRODUCT INFORMATION:**

Watts: 20W

Lumens: 3000lm max Efficacy: up to 180lm/watt

Battery: Premium LiFePO4 -136.6Wh

Operating Temp: -40°C to 60°C

Solar Panel: Monocrystalline Solar Panel

Charge Time: 5-6hrs
Discharge Time: 7 days
CCT: 5000°K
CRI: 80
IP Rating: IP65

Dimensions: 993.4mm X 436mm Bat Compartment: 200mm X 249mm



UNIT: MM