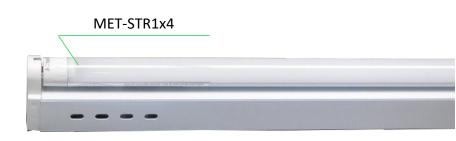

## **T8** LED-Strip Fixtures

| Product          | MET-STR1X4 |
|------------------|------------|
| Number of Lamps  | 1          |
| Voltage          | 110V-347V  |
| Length           | 4 feet     |
| Fixture Material | Metal      |