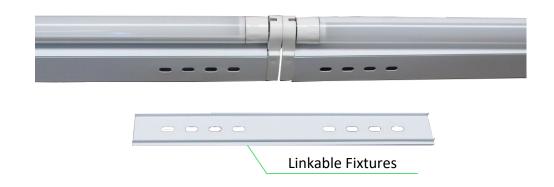

## M ETROSPHERE

**PROTECTION** 

All of our fixtures are cMET/MET certified and backed by a **5 year warranty**.

- >> FIXTURES APPROVED FOR ROW MOUNTING <<
- >> fixtures specifically engineered for LED T8 lights <<
  - >> Linkable—15cm long connector parts <<
- >> anti-corrosion, high mechanical strength, impact proof <<