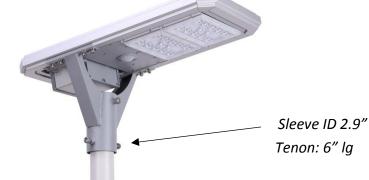

## Solar Flood Lights 20/40/100W-SFMLT

|              | 5                                                                                                 |
|--------------|---------------------------------------------------------------------------------------------------|
| Installation | Pole diameter: UE-SFMLT-20W-PB and UE-SFMLT-40W-PB is 2 <sup>1</sup> / <sub>2</sub> " SCH40 pipe. |
|              | UE-SFMLT-100W-PB is 4" SCH 40 pipe, with a 2.5" tenon.                                            |
|              | Pole Height: UE-SFMLT-20-PB: 10-12ft; UE-SFMLT-40-PB: 15ft;                                       |
|              | UE-SFMLT-100WPB:20ft                                                                              |
|              | Wall/Fence mount bracket is optional                                                              |
|              | Supply of pole is optional                                                                        |
| Warranty     | 3yrs                                                                                              |
|              | No.                                                                                               |