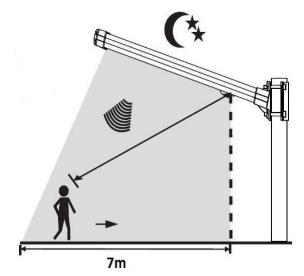

PIR Motion Sensor

## Solar Flood Lights 20/40/100W-SFMLT

PIR Motion Sensor:

Sensing Angle: 120°

Sensing Distance: 7-8m / 23-26ft

Sensing Delay: 30s

Wall Mount Bracket

| Recommended<br>Pole Installation          | Mounting<br>Height | Pole Spacing         |
|-------------------------------------------|--------------------|----------------------|
| UE-SFM-20W-<br>PB:2.5"OD<br>direct burial | 3-4m / 10-13ft     | 15m /50ft            |
| UE-SFM-40W-<br>PB: Base mount             | 4-5m / 14-16ft     | 15-20m / 50-<br>65ft |
| UE-SFM-100W-<br>PB: Base mount            | 6-7m / 20-23ft     | 25-30m /82-<br>100ft |