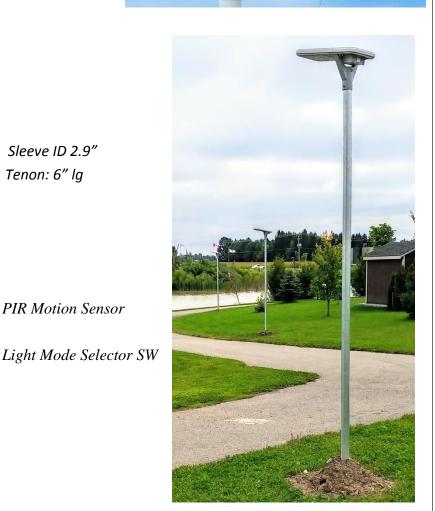

PIR Motion Sensor

## Solar Flood Lights 20/40/100W-SFMLT

PIR Motion Sensor:

Sensing Angle: 120°

Sensing Distance: 7-8m / 23-26ft

Sensing Delay: 30s

Wall Mount Bracket

| Recommended<br>Pole Installation          | Mounting<br>Height | Pole Spacing         |
|-------------------------------------------|--------------------|----------------------|
| UE-SFM-20W-<br>PB:2.5"OD<br>direct burial | 3-4m / 10-13ft     | 15m /50ft            |
| UE-SFM-40W-<br>PB: Base mount             | 4-5m / 14-16ft     | 15-20m / 50-<br>65ft |
| UE-SFM-100W-<br>PB: Base mount            | 6-7m / 20-23ft     | 25-30m /82-<br>100ft |