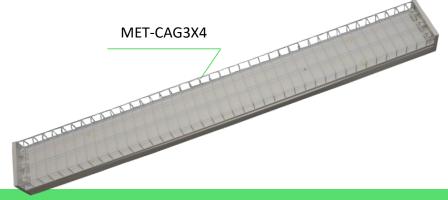

## T8 WireGuard Fixture for Type A, B & C Bulbs

| Product          | MET-CAG1X2       | MET-CAG2X2       | MET-CAG1X4       | MET-CAG2X4       | MET-CAG3X4       |
|------------------|------------------|------------------|------------------|------------------|------------------|
| Number of Lamps  | 1                | 2                | 1                | 2                | 3                |
| Voltage          | 110V-347V        | 110V-347V        | 110V-347V        | 110V-347V        | 110V-347V        |
| Length           | 2 Feet           | 2 Feet           | 4 Feet           | 4 Feet           | 4 Feet           |
| Fixture Material | Galvanized Steel |