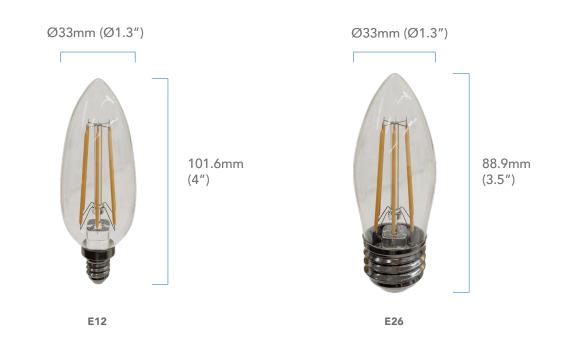

L70(hrs): >15,000
- 3 year warranty

#### **APPLICATIONS**

- Commercial Lighting
- Decorative Lighting
- Enclosed Recessed Fixture



## SPECIFICATION

| ORDER# | MODEL#                | WATTS | VOLTAGE<br>(V) | LUMENS | BASE<br>TYPE | BEAM<br>ANGLE | ССТ<br>(К) | EQUIVALENT<br>WATTAGE |
|--------|-----------------------|-------|----------------|--------|--------------|---------------|------------|-----------------------|
| R21501 | RENO-B10-5.2W-2700K   | 5W    | 120V           | 500 lm | E12          | 330°          | 2700K      | 60W                   |
| R21503 | RENO-CANDEL-E26-2700K | 6W    | 120V           | 600 lm | E26          | 330°          | 2700K      | 60W                   |



| Date: | Project Name: |
|-------|---------------|
| Туре: | Part Number:  |

### DIMENSIONS