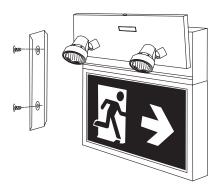

-----------------|---------------------------|
| R61004 | RENO-SRMS-U | 2W           | 120-347V       | 8 Hours        | >2 hours          | Powder Coated<br>Steel | Sealed Nickel-<br>Cadmium |
| R61005 | RENO-SRMC-U | 2x5W (940lm) | 120-347V       | 24 Hours       | >2 hours          | Powder Coated<br>Steel | Sealed Nickel-<br>Cadmium |

### **REMOTE HEAD OPTIONS**

| ORDER# | MODEL#       | DESCRIPTION    |
|--------|--------------|----------------|
| R61101 | RENO-ERH2W-1 | 2W LED Head    |
| R61103 | RENO-ERH2W-2 | 2x2W LED Heads |

### PICTOGRAMS INCLUDED

No Indicator



Left Indicator



Right Indicator





| Date: | Project Name: |
|-------|---------------|
| Type: | Part Number:  |

#### **DIMENSIONS**









305mm (12")

## **MOUNTING OPTIONS**

Flag Mount





Wall Mount