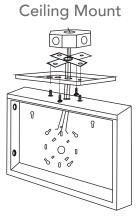

-------------------|---------------------------|
| R61004 | RENO-SRMS-U | 2W           | 120-347V       | 8 Hours        | >2 hours          | Powder Coated<br>Steel | Sealed Nickel-<br>Cadmium |
| R61005 | RENO-SRMC-U | 2x5W (940lm) | 120-347V       | 24 Hours       | >2 hours          | Powder Coated<br>Steel | Sealed Nickel-<br>Cadmium |

### **REMOTE HEAD OPTIONS**

| ORDER# | MODEL#       | DESCRIPTION    |
|--------|--------------|----------------|
| R61101 | RENO-ERH2W-1 | 2W LED Head    |
| R61103 | RENO-ERH2W-2 | 2x2W LED Heads |

### PICTOGRAMS INCLUDED

No Indicator



Left Indicator



Right Indicator





| Date: | Project Name: |
|-------|---------------|
| Type: | Part Number:  |

#### **DIMENSIONS**









305mm (12")

## **MOUNTING OPTIONS**

Flag Mount





Wall Mount