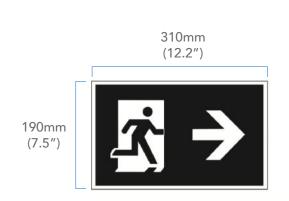

### PICTOGRAMS INCLUDED

No Indicator

Left Indicator

Right Indicator

| Date: | Project Name: |
|-------|---------------|
| Type: | Part Number:  |

#### **DIMENSIONS**

305mm (12")