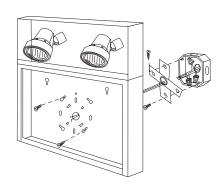

---------------|---------------------------|
| R61004 | RENO-SRMS-U | 2W           | 120-347V       | 8 Hours        | >2 hours          | Powder Coated<br>Steel | Sealed Nickel-<br>Cadmium |
| R61005 | RENO-SRMC-U | 2x5W (940lm) | 120-347V       | 24 Hours       | >2 hours          | Powder Coated<br>Steel | Sealed Nickel-<br>Cadmium |

### **REMOTE HEAD OPTIONS**

| ORDER# | MODEL#       | DESCRIPTION    |
|--------|--------------|----------------|
| R61101 | RENO-ERH2W-1 | 2W LED Head    |
| R61103 | RENO-ERH2W-2 | 2x2W LED Heads |

### PICTOGRAMS INCLUDED

No Indicator



Left Indicator



Right Indicator





| Date: | Project Name: |
|-------|---------------|
| Type: | Part Number:  |

#### **DIMENSIONS**









305mm (12")

## **MOUNTING OPTIONS**

Flag Mount





Wall Mount