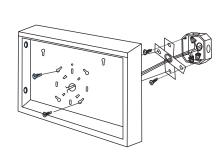

--------|------------------------|---------------------------|
| R61004 | RENO-SRMS-U | 2W           | 120-347V       | 8 Hours        | >2 hours          | Powder Coated<br>Steel | Sealed Nickel-<br>Cadmium |
| R61005 | RENO-SRMC-U | 2x5W (940lm) | 120-347V       | 24 Hours       | >2 hours          | Powder Coated<br>Steel | Sealed Nickel-<br>Cadmium |

### **REMOTE HEAD OPTIONS**

| ORDER# | MODEL#       | DESCRIPTION    |
|--------|--------------|----------------|
| R61101 | RENO-ERH2W-1 | 2W LED Head    |
| R61103 | RENO-ERH2W-2 | 2x2W LED Heads |

### PICTOGRAMS INCLUDED

No Indicator



Left Indicator



Right Indicator





| Date: | Project Name: |
|-------|---------------|
| Type: | Part Number:  |

#### **DIMENSIONS**









305mm (12")

## **MOUNTING OPTIONS**

Flag Mount





Wall Mount