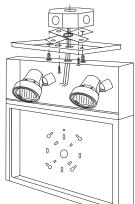

-------------|---------------------------|
| R61004 | RENO-SRMS-U | 2W           | 120-347V       | 8 Hours        | >2 hours          | Powder Coated<br>Steel | Sealed Nickel-<br>Cadmium |
| R61005 | RENO-SRMC-U | 2x5W (940lm) | 120-347V       | 24 Hours       | >2 hours          | Powder Coated<br>Steel | Sealed Nickel-<br>Cadmium |

### **REMOTE HEAD OPTIONS**

| ORDER# | MODEL#       | DESCRIPTION    |
|--------|--------------|----------------|
| R61101 | RENO-ERH2W-1 | 2W LED Head    |
| R61103 | RENO-ERH2W-2 | 2x2W LED Heads |

### PICTOGRAMS INCLUDED

No Indicator



Left Indicator



Right Indicator





| Date: | Project Name: |
|-------|---------------|
| Type: | Part Number:  |

#### **DIMENSIONS**









305mm (12")

## **MOUNTING OPTIONS**

Flag Mount





Wall Mount