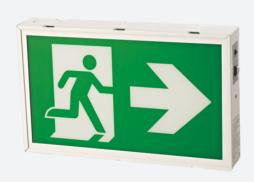

#### DESCRIPTION

The Emergency Series is encased in a sturdy, all steel housing. It comes standard with a mounting canopy, three pictograms, one backplate and all mounting hardware. An external LED status indicator and test switch is standard. Powered with long life LED chips, they are the perfect choice for both new and retrofit projects.

### **SPECIFICATION**

| ORDER# | MODEL#      | WATTS        | VOLTAGE<br>(V) | CHARGE<br>TIME | DISCHARGE<br>TIME | MATERIAL               | BATTERY TYPE              |
|--------|-------------|--------------|----------------|----------------|-------------------|------------------------|---------------------------|
| R61004 | RENO-SRMS-U | 2W           | 120-347V       | 8 Hours        | >2 hours          | Powder Coated<br>Steel | Sealed Nickel-<br>Cadmium |
| R61005 | RENO-SRMC-U | 2x5W (940lm) | 120-347V       | 24 Hours       | >2 hours          | Powder Coated<br>Steel | Sealed Nickel-<br>Cadmium |

### PICTOGRAMS INCLUDED

No Indicator

Left Indicator

Right Indicator

| Date: | Project Name: |
|-------|---------------|
| Type: | Part Number:  |