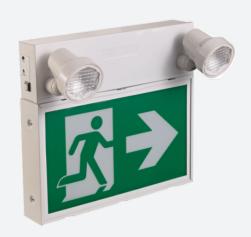

### **SPECIFICATION**

| ORDER# | MODEL#      | WATTS        | VOLTAGE<br>(V) | CHARGE<br>TIME | DISCHARGE<br>TIME | MATERIAL               | BATTERY TYPE              |
|--------|-------------|--------------|----------------|----------------|-------------------|------------------------|---------------------------|
| R61004 | RENO-SRMS-U | 2W           | 120-347V       | 8 Hours        | >2 hours          | Powder Coated<br>Steel | Sealed Nickel-<br>Cadmium |
| R61005 | RENO-SRMC-U | 2x5W (940lm) | 120-347V       | 24 Hours       | >2 hours          | Powder Coated<br>Steel | Sealed Nickel-<br>Cadmium |

### **REMOTE HEAD OPTIONS**

| ORDER# | MODEL#       | DESCRIPTION    |
|--------|--------------|----------------|
| R61101 | RENO-ERH2W-1 | 2W LED Head    |
| R61103 | RENO-ERH2W-2 | 2x2W LED Heads |

### PICTOGRAMS INCLUDED

No Indicator

Left Indicator

Right Indicator

| Date: | Project Name: |
|-------|---------------|
| Type: | Part Number:  |