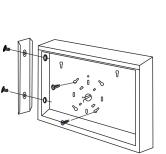

----------|------------------------|---------------------------|
| R61004 | RENO-SRMS-U | 2W           | 120-347V       | 8 Hours        | >2 hours          | Powder Coated<br>Steel | Sealed Nickel-<br>Cadmium |
| R61005 | RENO-SRMC-U | 2x5W (940lm) | 120-347V       | 24 Hours       | >2 hours          | Powder Coated<br>Steel | Sealed Nickel-<br>Cadmium |

### **REMOTE HEAD OPTIONS**

| ORDER# | MODEL#       | DESCRIPTION    |
|--------|--------------|----------------|
| R61101 | RENO-ERH2W-1 | 2W LED Head    |
| R61103 | RENO-ERH2W-2 | 2x2W LED Heads |

### PICTOGRAMS INCLUDED

No Indicator



Left Indicator



Right Indicator





| Date: | Project Name: |
|-------|---------------|
| Type: | Part Number:  |

#### **DIMENSIONS**









305mm (12")

## **MOUNTING OPTIONS**

Flag Mount





Wall Mount