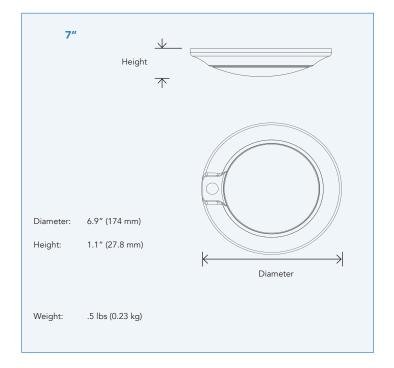

|  |  |
| ССТ          | 4000K                             |  |  |
| CRI          | >80                               |  |  |
| Efficacy     | 60lm/W                            |  |  |
| Lumens       | 600 lm                            |  |  |
| Beam Angle   | 120°                              |  |  |
| Dimming      | PIR Integrated Sensor             |  |  |
| Mounting     | Ceiling                           |  |  |
| Applications | Closets, Storage areas, Workrooms |  |  |





## **SPECIFICATIONS – 7" CLOSET LIGHT**

| Order# | Model                 | Wattage | Voltage | Lumens | Efficacy | ССТ   |
|--------|-----------------------|---------|---------|--------|----------|-------|
| R31010 | RENO-PIR-CSC3030-4KWH | 10W     | 120V    | 600 lm | 60 lm/W  | 4000K |

### DIMENSIONS