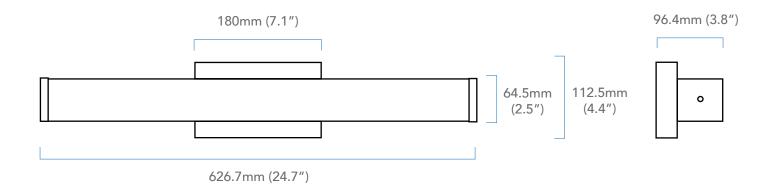

a sophisticated finishing touch.

#### **FEATURES**

- Stainless Steel
- Elegant & Efficient Design
- Operating temperature: -4°F to +113°F (-20°C to +45°C)
- Rated Lifetime L70(hrs): >50,000
- Multi CCT & Wattage
- Dimmable 120V LED
- Damp location
- 5 year warranty

#### **APPLICATIONS**



Commercial Buildings



Hotel/Motel



Multi-Res



Residential























| Date: | Project Name: |
|-------|---------------|
| Туре: | Part Number:  |

## **SPECIFICATION**

| ORDER# | MODEL#           | WATTS     | LUMENS            | VOLTAGE(V) | CCT(K)          | CRI |
|--------|------------------|-----------|-------------------|------------|-----------------|-----|
| R32010 | RENO-V2B-MW-MCCT | 14/18/25W | 1120/1440/2200 lm | 120V       | 3000/4000/5000K | 80  |

## **DIMENSIONS**