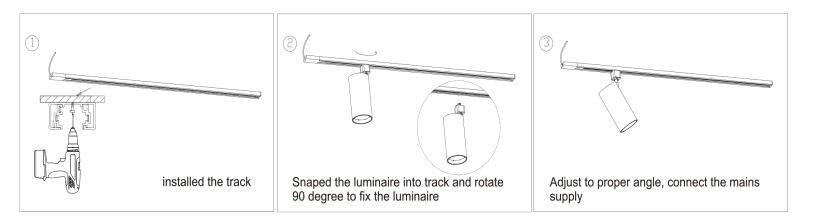

n.

Make all electrical and grounding connections according to local and national electrical code. Always turn off the power supply before installation. This product must be installed in compliance with the applicable electrical code and by a qualified electrician.



Risk of fire or electrical shock. Fixture installation requires knowledge of luminaires and electrical systems. If you're not qualified, DO NOT attempt installation. Contact a qualified Electrician.

Always turn off the power supply before installation. DO NOT cover fixture with insulation liner or similar material.



DO NOT install fixture on unstable, loose, or easily breakable surface.



DO NOT exert force on the surface of the fixture.

Customize your fixture to your application needs.





## Installing Head to Track