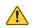

DO NOT install fixture on unstable, loose, or easily breakable surface.

DO NOT exert force on the surface of the fixture.

Customize your fixture to your application needs.