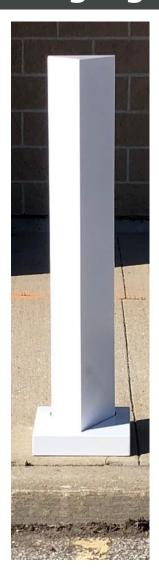

## **Dual EV Charging Pedestal**

The Dual pedestal is the perfect support for mounting industry leading level 2 EV charging stations. It is available in two sizes (48", 72") and designed to support up-to three EV charging units.

## **FEATURES**

- Constructed from heavy gauge sheet metal (18g, 14g & 11g) and plate metal (1/4" & 1/8") either aluminium or steel.
- 8" wide faces allows not only a range of Level 2 EV charging units to be mounted but offers branding real estate
- Cable management mechanism with autoretraction and self-locking is extendable up to 3M (~10 ft) in length
- Security bolts are used to prevent tampering and unauthorized access
- Back panel is removable for easy access for servicing
- Interior plate for mounting junction boxes
- Hi-grade powder coating as standard
  Available in four colours but not limited to: