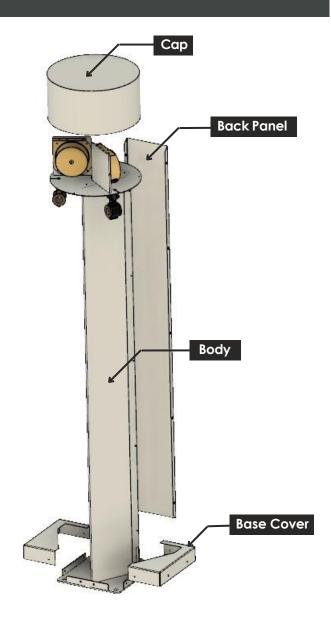

## **Dual EV Charging Pedestal**

The Dual pedestal is the perfect support for mounting industry leading level 2 EV charging stations. It is available in two sizes (48", 72") and designed to support up-to three EV charging units.

## **FEATURES**

- Constructed from heavy gauge sheet metal (18g, 14g & 11g) and plate metal (1/4" & 1/8") either aluminium or steel.
- 8" wide faces allows not only a range of Level 2 EV charging units to be mounted but offers branding real estate
- Cable management mechanism with autoretraction and self-locking is extendable up to 3M (~10 ft) in length
- Security bolts are used to prevent tampering and unauthorized access
- Back panel is removable for easy access for servicing
- Interior plate for mounting junction boxes
- Hi-grade powder coating as standard
  Available in four colours but not limited to: