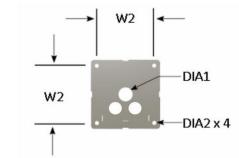

## **FEATURES**

- Constructed from heavy gauge sheet metal (18g, 14g & 11g) and plate metal (1/4" & 1/8") either aluminium or steel.
- 8" wide faces allows not only a range of Level 2 EV charging units to be mounted but offers branding real estate
- Cable management mechanism with autoretraction and self-locking is extendable up to 3M (~10 ft) in length
- Security bolts are used to prevent tampering and unauthorized access
- Back panel is removable for easy access for servicing
- Interior plate for mounting junction boxes
- Hi-grade powder coating as standard
  Available in four colours but not limited to: