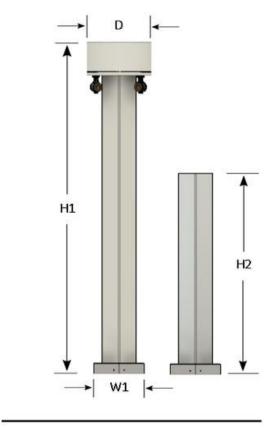

## **Dual EV Charging Pedestal**

The Dual pedestal is the perfect support for mounting industry leading level 2 EV charging stations. It is available in two sizes (48", 72") and designed to support up-to three EV charging units.