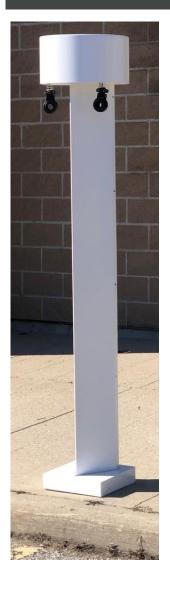

## **Dual EV Charging Pedestal**

The Dual pedestal is the perfect support for mounting industry leading level 2 EV charging stations. It is available in two sizes (48", 72") and designed to support up-to three EV charging units.

## **FEATURES**

- Constructed from heavy gauge sheet metal (18g, 14g & 11g) and plate metal (1/4" & 1/8") either aluminium or steel.
- 8" wide faces allows not only a range of Level 2 EV charging units to be mounted but offers branding real estate
- Cable management mechanism with autoretraction and self-locking is extendable up to 3M (~10 ft) in length
- Security bolts are used to prevent tampering and unauthorized access
- Back panel is removable for easy access for servicing
- Interior plate for mounting junction boxes
- Hi-grade powder coating as standard
  Available in four colours but not limited to: