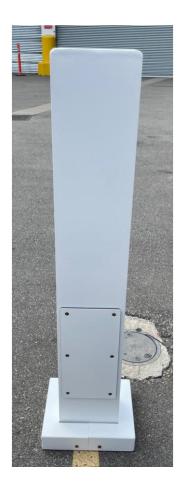

Our universal pedestal is the perfect support for mounting industry leading level 2 EV charging stations. It is available in 60" height and designed to support one or two EV charging units. The Menhir enables contractors to convert their customer's parking spaces into charging places.

## FEATURES

- Compliant with the Disabilities Act recommended charger connect height of less than 60" and greater than 24"
- Constructed from heavy gauge sheet metal (18g, 14g & 11g) and plate metal (1/4" & 1/8") aluminium.
- 8" x 4" post allows not only a range of Level
  2 EV charging units to be mounted but offers branding real estate
- Security bolts are used to prevent tampering and unauthorized access
- Back panel is removable for easy access for servicing
- Hi-grade powder coating as standard
  Available in four colours but not limited to:

## SIGNAGE PACKAGE OPTIONS INCLUDE

- Premium outdoor rated vinyl on all surfaces
- · Stand-off panelling with QR codes
- Illuminated custom shaped signage
- Customizable artwork

| Dimensions (inches) |        |         |
|---------------------|--------|---------|
| Base plate          | Height | Post    |
| 10" x12"            | 60     | 8" × 4" |