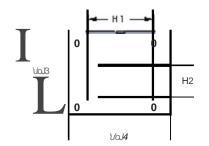

## SIGNAGE PACKAGE OPTIONS INCLUDE

- Premium outdoor rated vinyl on all surfaces
- · Stand-off panelling with QR codes
- Illuminated custom shaped signage
- Customizable artwork

| Dimensions (inches) |        |         |
|---------------------|--------|---------|
| Base plate          | Height | Post    |
| 10" x12"            | 60     | 8" × 4" |