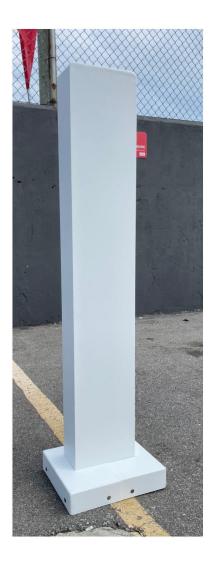

Our universal pedestal is the perfect support for mounting industry leading level 2 EV charging stations. It is available in 60" height and designed to support one or two EV charging units. The Menhir enables contractors to convert their customer's parking spaces into charging places.

## FEATURES

- Compliant with the Disabilities Act recommended charger connect height of less than 60" and greater than 24"
- Constructed from heavy gauge sheet metal (18g, 14g & 11g) and plate metal (1/4" & 1/8") aluminium.
- 8" x 4" post allows not only a range of Level
  2 EV charging units to be mounted but offers branding real estate
- Security bolts are used to prevent tampering and unauthorized access
- Back panel is removable for easy access for servicing
- Hi-grade powder coating as standard
  Available in four colours but not limited to:

## SIGNAGE PACKAGE OPTIONS INCLUDE

- Premium outdoor rated vinyl on all surfaces
- · Stand-off panelling with QR codes
- Illuminated custom shaped signage
- Customizable artwork

| Dimensions (inches) |        |         |
|---------------------|--------|---------|
| Base plate          | Height | Post    |
| 10" x12"            | 60     | 8" × 4" |