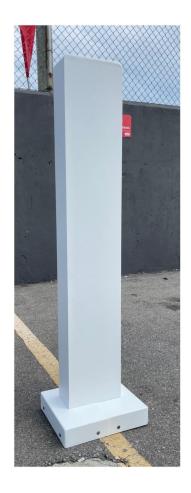

Our universal pedestal is the perfect support for mounting industry leading level 2 EV charging stations. It is available in 60" height and designed to support one or two EV charging units. The Menhir enables contractors to convert their customer's parking spaces into charging places.

## FEATURES

- Compliant with the Disabilities Act recommended charger connect height of less than 60" and greater than 24"
- Constructed from heavy gauge sheet metal (18g, 14g & 11g) and plate metal (1/4" & 1/8") aluminium.
- 8" x 4" post allows not only a range of Level
  2 EV charging units to be mounted but offers branding real estate
- Security bolts are used to prevent tampering and unauthorized access
- Back panel is removable for easy access for servicing
- Hi-grade powder coating as standard
  Available in four colours but not limited to:

## SIGNAGE PACKAGE OPTIONS INCLUDE

- Premium outdoor rated vinyl on all surfaces
- · Stand-off panelling with QR codes
- Illuminated custom shaped signage
- Customizable artwork

| Dimensions (inches) |        |         |
|---------------------|--------|---------|
| Base plate          | Height | Post    |
| 10" x12"            | 60     | 8" × 4" |