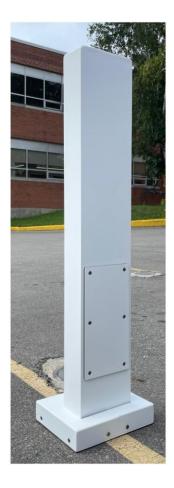

Our universal pedestal is the perfect support for mounting industry leading level 2 EV charging stations. It is available in 60" height and designed to support one or two EV charging units. The Menhir enables contractors to convert their customer's parking spaces into charging places.

## FEATURES

- Compliant with the Disabilities Act recommended charger connect height of less than 60" and greater than 24"
- Constructed from heavy gauge sheet metal (18g, 14g & 11g) and plate metal (1/4" & 1/8") aluminium.
- 8" x 4" post allows not only a range of Level
  2 EV charging units to be mounted but offers branding real estate
- Security bolts are used to prevent tampering and unauthorized access
- Back panel is removable for easy access for servicing
- Hi-grade powder coating as standard
  Available in four colours but not limited to:

## SIGNAGE PACKAGE OPTIONS INCLUDE

- Premium outdoor rated vinyl on all surfaces
- · Stand-off panelling with QR codes
- Illuminated custom shaped signage
- Customizable artwork

| Dimensions (inches) |        |         |
|---------------------|--------|---------|
| Base plate          | Height | Post    |
| 10" x12"            | 60     | 8" × 4" |