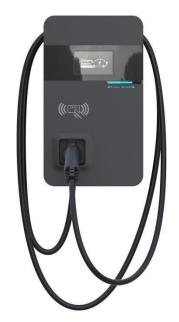

## Zerova AX80

19.2 kW Level 2 charger

Higher-powered commercial charger with a 5-inch LCD display. Ideal for fleets or public charger deployments.

Zerova is quickly becoming a leading EV charger provider in North America. The AX80 is best for deployments requiring more power than standard 7.7 kW chargers.

**NETWORKING** 

5" LCD display

))) RFID reader

metroEV App

## **SPECS**

→ J1772 connector, 16-foot cable