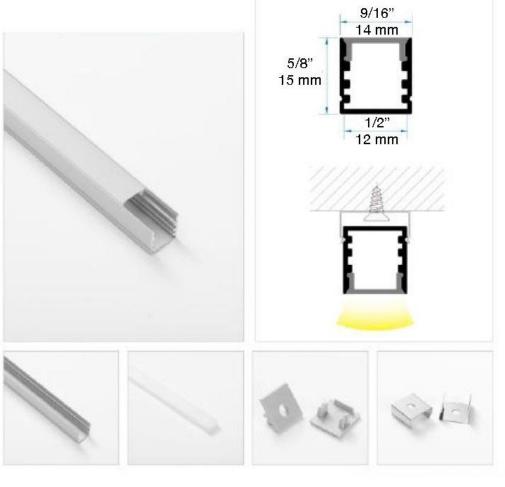

## **DIMENSIONS**

9/16" (14 mm) wide

5/8" (15 mm) high Inside width 1/2" (12 mm)

## ORDERING GUIDE

**LH-1415-SW-4FT** 10 pieces of 4 ft - Silver Aluminum with White Diffuser.

Every piece comes packaged with 4 end caps, 4 mounting brackets and 4 screws with counter sink head

**LH-1415-SW-8FT** 10 pieces of 8 ft - Silver Aluminum with White Diffuser

Every piece comes packaged with 4 end caps, 8 mounting brackets and 8 screws with counter sink head

Other finishes available by custom order