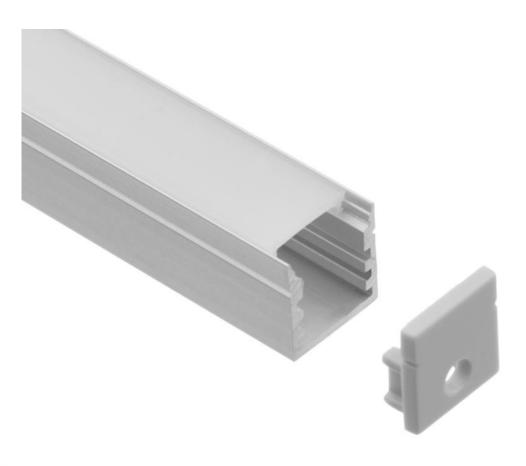

## **DESCRIPTION**

Surface Mount Aluminum Profile 14 x 15 mm with White Polycarbonate Diffused Cover Fits 8 mm and 10 mm wide strips.

4 ft and 8 ft lenghts. Sold in pack of 10

## ORDERING GUIDE

**LH-1415-SW-4FT** 10 pieces of 4 ft - Silver Aluminum with White Diffuser.

Every piece comes packaged with 4 end caps, 4 mounting brackets and 4 screws with counter sink head

**LH-1415-SW-8FT** 10 pieces of 8 ft - Silver Aluminum with White Diffuser