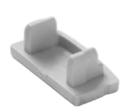

## ORDERING GUIDE

**LH-1708-SW-4FT** 10 pieces of 4 ft - Silver Aluminum with White Diffuser.

Every piece comes packaged with 4 end caps, 4 mounting brackets and 4 screws with counter sink head

**LH-1708-SW-8FT** 10 pieces of 8 ft - Silver Aluminum with White Diffuser

Every piece comes packaged with 4 end caps, 8 mounting brackets and 8 screws with counter sink head

Other finishes available by custom order

| Lotus LED Lights USA                                 |
|------------------------------------------------------|
| 250 H Street # 301, Blaine WA 98230 tel 360-200-5500 |
| Hainesport NJ, Naples FL, Vancouver WA               |