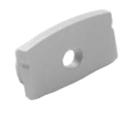

## ORDERING GUIDE

**LH-1708-SW-4FT** 10 pieces of 4 ft - Silver Aluminum with White Diffuser.

Every piece comes packaged with 4 end caps, 4 mounting brackets and 4 screws with counter sink head

**LH-1708-SW-8FT** 10 pieces of 8 ft - Silver Aluminum with White Diffuser

Every piece comes packaged with 4 end caps, 8 mounting brackets and 8 screws with counter sink head

Other finishes available by custom order

| Lotus LED Lights USA                                 |
|------------------------------------------------------|
| 250 H Street # 301, Blaine WA 98230 tel 360-200-5500 |
| Hainesport NJ, Naples FL, Vancouver WA               |