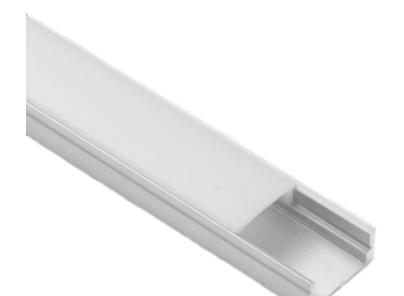

## Surface Mount Aluminum Profile 17 x 8 mm with White Diffused Cover

| Project:  |  |
|-----------|--|
|           |  |
| Location: |  |
|           |  |
| Quantity: |  |
|           |  |
| Notes:    |  |

## **DESCRIPTION**

Surface Mount Aluminum Profile 17 x 8 mm with White Polycarbonate Diffused Cover Fits 8 mm and 10 mm wide strips.

4 ft and 8 ft lenghts. Sold in pack of 10