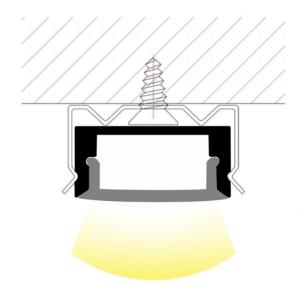

## **DESCRIPTION**

Surface Mount Aluminum Profile 17 x 8 mm with White Polycarbonate Diffused Cover Fits 8 mm and 10 mm wide strips.

4 ft and 8 ft lenghts. Sold in pack of 10