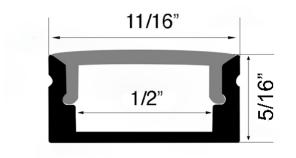

## **DIMENSIONS**

11/16" (17 mm) wide

5/16" (8 mm) high

Inside width 1/2" (12 mm)