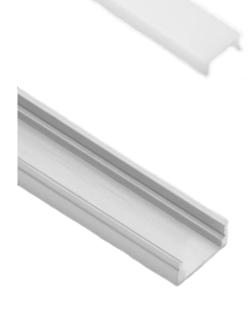

## **DESCRIPTION**

Surface Mount Aluminum Profile 17 x 8 mm with White Polycarbonate Diffused Cover Fits 8 mm and 10 mm wide strips.

4 ft and 8 ft lenghts. Sold in pack of 10

## ORDERING GUIDE

**LH-1708-SW-4FT** 10 pieces of 4 ft - Silver Aluminum with White Diffuser.

Every piece comes packaged with 4 end caps, 4 mounting brackets and 4 screws with counter sink head

**LH-1708-SW-8FT** 10 pieces of 8 ft - Silver Aluminum with White Diffuser