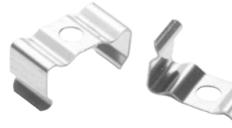

## ORDERING GUIDE

**LH-1708-SW-4FT** 10 pieces of 4 ft - Silver Aluminum with White Diffuser.

Every piece comes packaged with 4 end caps, 4 mounting brackets and 4 screws with counter sink head

**LH-1708-SW-8FT** 10 pieces of 8 ft - Silver Aluminum with White Diffuser

Every piece comes packaged with 4 end caps, 8 mounting brackets and 8 screws with counter sink head

Other finishes available by custom order

| Lotus LED Lights USA                                 |
|------------------------------------------------------|
| 250 H Street # 301, Blaine WA 98230 tel 360-200-5500 |
| Hainesport NJ, Naples FL, Vancouver WA               |