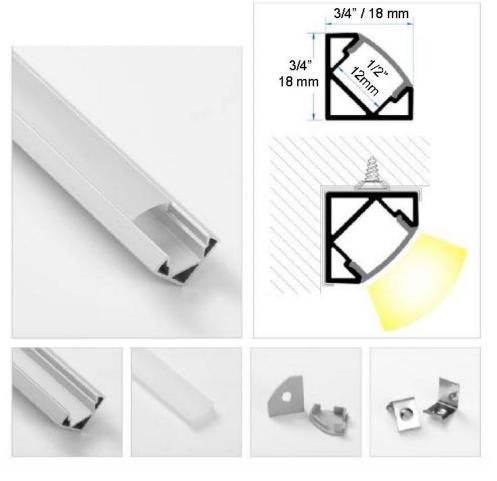

## Surface Mount 45 Degree Aluminum Profile 18 x 18 mm with White Diffused Cover

| Project:  |  |
|-----------|--|
|           |  |
| Location: |  |
|           |  |
| Quantity: |  |
|           |  |
| Notes:    |  |

## **DESCRIPTION**

Surface Mount 45 Degree Aluminum Profile 18 x 18 mm with White Polycarbonate Diffused Cover Fits 8 mm and 10 mm wide strips.

4 ft and 8 ft lenghts. Sold in pack of 10

## **DIMENSIONS**

3/4" x 3/4" (18 x 18 mm) Inside width 1/2" (12 mm)

## ORDERING GUIDE

**LH-1818-SW-4FT** 10 pieces of 4 ft - Silver Aluminum with White Diffuser.

Every piece comes packaged with 4 end caps, 4 mounting brackets and 4 screws with counter sink head

**LH-1818-SW-8FT** 10 pieces of 8 ft - Silver Aluminum with White Diffuser

Every piece comes packaged with 4 end caps, 8 mounting brackets and 8 screws with counter sink head

Other finishes available by custom order

| Lotus LED Lights USA                                 |
|------------------------------------------------------|
| 250 H Street # 301, Blaine WA 98230 tel 360-200-5500 |
| Hainesport NJ, Naples FL, Vancouver WA               |