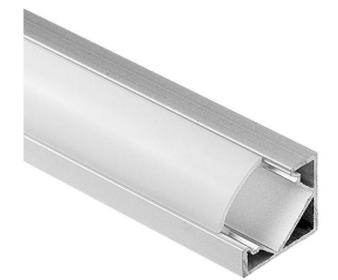

## Surface Mount 45 Degree Aluminum Profile 18 x 18 mm with White Diffused Cover

| Project:  |  |
|-----------|--|
|           |  |
| Location: |  |
|           |  |
| Quantity: |  |
|           |  |
| Notes:    |  |

## **DESCRIPTION**

Surface Mount 45 Degree Aluminum Profile 18 x 18 mm with White Polycarbonate Diffused Cover Fits 8 mm and 10 mm wide strips.

4 ft and 8 ft lenghts. Sold in pack of 10

## **DIMENSIONS**

3/4" x 3/4" (18 x 18 mm) Inside width 1/2" (12 mm)