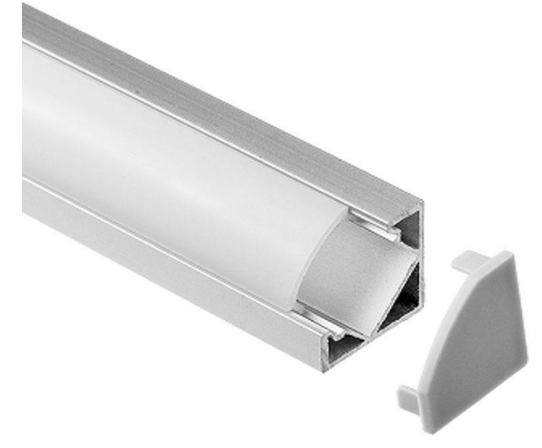

## Surface Mount 45 Degree Aluminum Profile 18 x 18 mm with White Diffused Cover

| Project:  |  |
|-----------|--|
|           |  |
| Location: |  |
|           |  |
| Quantity: |  |
|           |  |
| Notes:    |  |

## **DESCRIPTION**

Surface Mount 45 Degree Aluminum Profile 18 x 18 mm with White Polycarbonate Diffused Cover Fits 8 mm and 10 mm wide strips.

4 ft and 8 ft lenghts. Sold in pack of 10

## ORDERING GUIDE

**LH-1818-SW-4FT** 10 pieces of 4 ft - Silver Aluminum with White Diffuser.

Every piece comes packaged with 4 end caps, 4 mounting brackets and 4 screws with counter sink head

**LH-1818-SW-8FT** 10 pieces of 8 ft - Silver Aluminum with White Diffuser

Every piece comes packaged with 4 end caps, 8 mounting brackets and 8 screws with counter sink head

Other finishes available by custom order

| Lotus LED Lights USA                                 |
|------------------------------------------------------|
| 250 H Street # 301, Blaine WA 98230 tel 360-200-5500 |
| Hainesport NJ, Naples FL, Vancouver WA               |