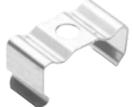

## ORDERING GUIDE

**LH-2408-SW-4FT** 10 pieces of 4 ft - Silver Aluminum with White Diffuser.

Every piece comes packaged with 4 end caps, 4 mounting brackets and 4 screws with counter sink head

**LH-2408-SW-8FT** 10 pieces of 8 ft - Silver Aluminum with White Diffuser

Every piece comes packaged with 4 end caps, 8 mounting brackets and 8 screws with counter sink head

Other finishes available by custom order

| Lotus LED Lights USA                                 | www.LotusLEDLights.com | Lotus LED Lights CANADA                                  |
|------------------------------------------------------|------------------------|----------------------------------------------------------|
| 250 H Street # 301, Blaine WA 98230 tel 360-200-5500 | mailing addresses      | 1080 Cliveden Ave # 6, Delta BC V3M 6G6 tel 604-538-3090 |
| Hainesport NJ, Naples FL, Vancouver WA               | warehouses             | Delta BC & Mississauga ON                                |