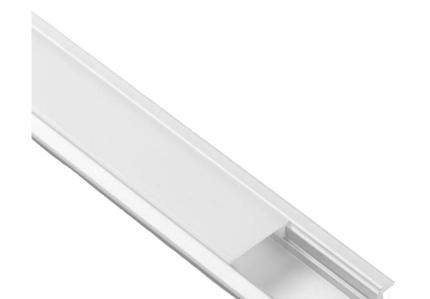

## **DESCRIPTION**

Recessed Mount Aluminum Profile 24 x 8 mm with White Polycarbonate Diffused Cover Fits 8 mm and 10 mm wide strips.

4 ft and 8 ft lenghts. Sold in pack of 10