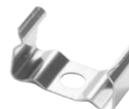

## ORDERING GUIDE

**LH-2408-SW-4FT** 10 pieces of 4 ft - Silver Aluminum with White Diffuser.

Every piece comes packaged with 4 end caps, 4 mounting brackets and 4 screws with counter sink head

**LH-2408-SW-8FT** 10 pieces of 8 ft - Silver Aluminum with White Diffuser

Every piece comes packaged with 4 end caps, 8 mounting brackets and 8 screws with counter sink head

Other finishes available by custom order

| Lotus LED Lights USA                                 | www.LotusLEDLights.com | Lotus LED Lights CANADA                                  |
|------------------------------------------------------|------------------------|----------------------------------------------------------|
| 250 H Street # 301, Blaine WA 98230 tel 360-200-5500 | mailing addresses      | 1080 Cliveden Ave # 6, Delta BC V3M 6G6 tel 604-538-3090 |
| Hainesport NJ, Naples FL, Vancouver WA               | warehouses             | Delta BC & Mississauga ON                                |