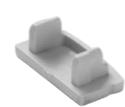

## **DESCRIPTION**

Recessed Mount Aluminum Profile 24 x 8 mm with White Polycarbonate Diffused Cover Fits 8 mm and 10 mm wide strips.

4 ft and 8 ft lenghts. Sold in pack of 10

## ORDERING GUIDE

**LH-2408-SW-4FT** 10 pieces of 4 ft - Silver Aluminum with White Diffuser.

Every piece comes packaged with 4 end caps, 4 mounting brackets and 4 screws with counter sink head

**LH-2408-SW-8FT** 10 pieces of 8 ft - Silver Aluminum with White Diffuser