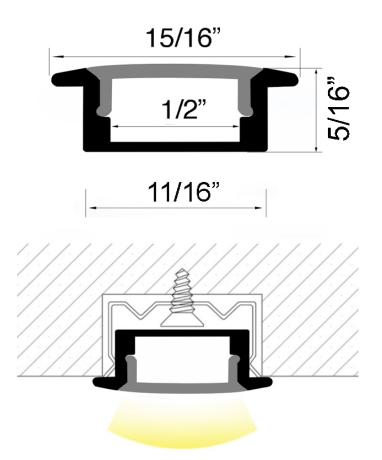

## **DIMENSIONS**

15/16" (24 mm) wide

5/16" (8 mm) high I

Inside width 1/2" (12 mm)